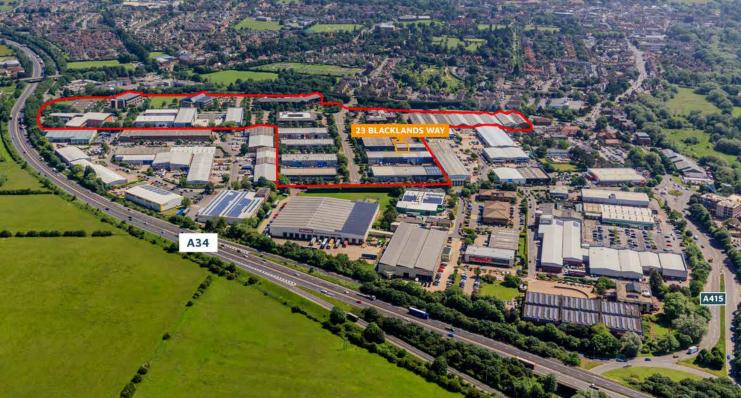

# 23 BLACKLANDS 🔿 WAY

Rarely available

#### DESCRIPTION

Blacklands Way comprises a development of 30 warehouse and business space units arranged in seven terraces, providing a total of 190,402 sq ft of accommodation.

#### LOCATION

Abingdon Business Park (OX14 1DY) benefits from fantastic travel connections. Located within half a mile of the A34 which in turn links to the M40 (18 miles) and M4 (17 miles) motorways.

Didcot Parkway and Oxford mainline train stations are both within 10 miles from where London Paddington can be reached in 45 minutes and Birmingham New Street can be reached in 72 minutes.