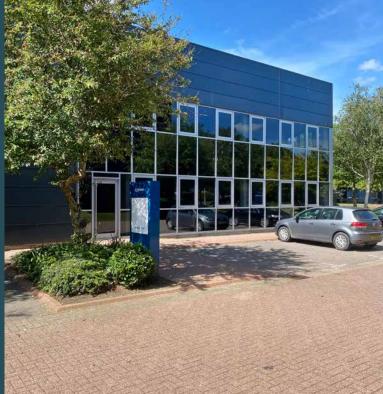

## 2,618 SQ FT WAREHOUSE / INDUSTRIAL UNIT

www.abingdonbusinesspark.co.uk

Indicative photograph

#### **SPECIFICATION**

The unit has been refurbished to provide the following specification:

WAREHOUSE WITH PAINTED CONCRETE FLOOR

2 CAR PARKING SPACES

INSULATED ROLLER SHUTTER DOORS WITH VISION PANEL

EPC D – 84