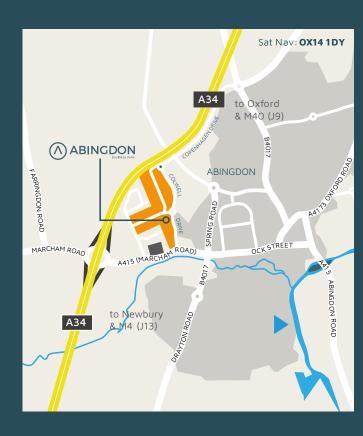

# 

**OX14 1DY** 

#### LOCATION

Abingdon Business Park (OX14 1DY) benefits from fantastic travel connections. Located within half a mile of the A34 which in turn links to the M40 (18 miles) and M4 (17 miles) motorways.

Didcot Parkway and Oxford mainline train stations are both within 10 miles from where London Paddington can be reached in 45 minutes and Birmingham New Street can be reached in 72 minutes.

#### **TRAVEL DISTANCES / TIMES**

|                       | <b>Distance</b><br>(miles) | <b>Distance</b><br>(minutes) | <b>Walking</b><br>(minutes) |
|-----------------------|----------------------------|------------------------------|-----------------------------|
| Town Centre           | 1.0                        | 5                            | 20                          |
| Tesco                 | 0.6                        | 3                            | 10                          |
| Fairacres Retail Park | 0.3                        | 1                            | 3                           |
| A34                   | 0.6                        | 3                            | -                           |
| M40 (J9)              | 18                         | 20                           | -                           |
| M4 (J13)              | 17                         | 17                           | -                           |
| Oxford City Centre    | 8                          | 17                           | -                           |
|                       |                            |                              |                             |