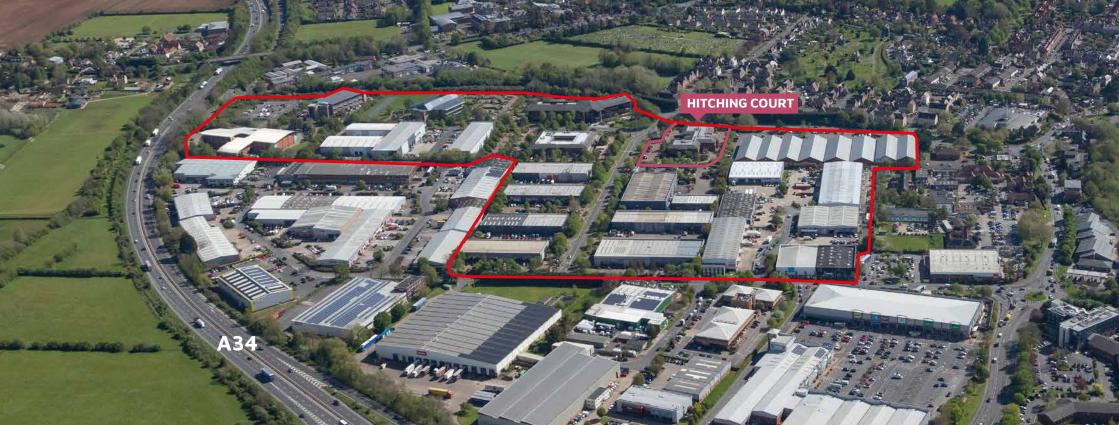

#### **LOCATION**

Abingdon Business Park (OX14 1DY) benefits from fantastic travel connections. Located within half a mile of the A34 which in turn links to the M40 (18 miles) and M4 (17 miles) motorways.

Didcot Parkway and Oxford mainline train stations are both within 10 miles from where London Paddington can be reached in 45 minutes and Birmingham New Street can be reached in 72 minutes.

## **TRAVEL DISTANCES / TIMES**

|                       | <b>Distance</b> (miles) | <b>Distance</b> (minutes) | <b>Walking</b><br>(minutes) |
|-----------------------|-------------------------|---------------------------|-----------------------------|
| Town Centre           | 1.0                     | 5                         | 20                          |
| Tesco                 | 0.6                     | 3                         | 10                          |
| Fairacres Retail Park | 0.3                     | 1                         | 3                           |
| A34                   | 0.6                     | 3                         | -                           |
| M40 (J9)              | 18                      | 20                        |                             |
| M4 (J13)              | 17                      | 17                        | -                           |
| Oxford city Centre    | 8                       | 17                        |                             |