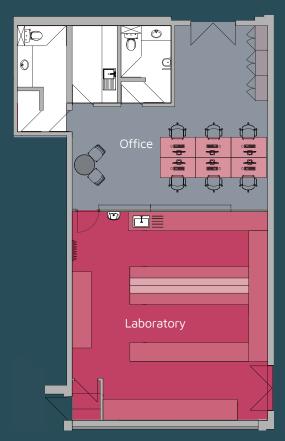

# **DESCRIPTION**

Hitching Court comprises a detached two storey office / lab building. The available Suite is located on the ground floor and has been fully refurbished to provide a fully fitted, self-contained CL2 lab facility of 1,189 sq ft.

| AVAILABILITY | SQ FT | SQ M |
|--------------|-------|------|
| SUITE 4      | 1,189 | 110  |