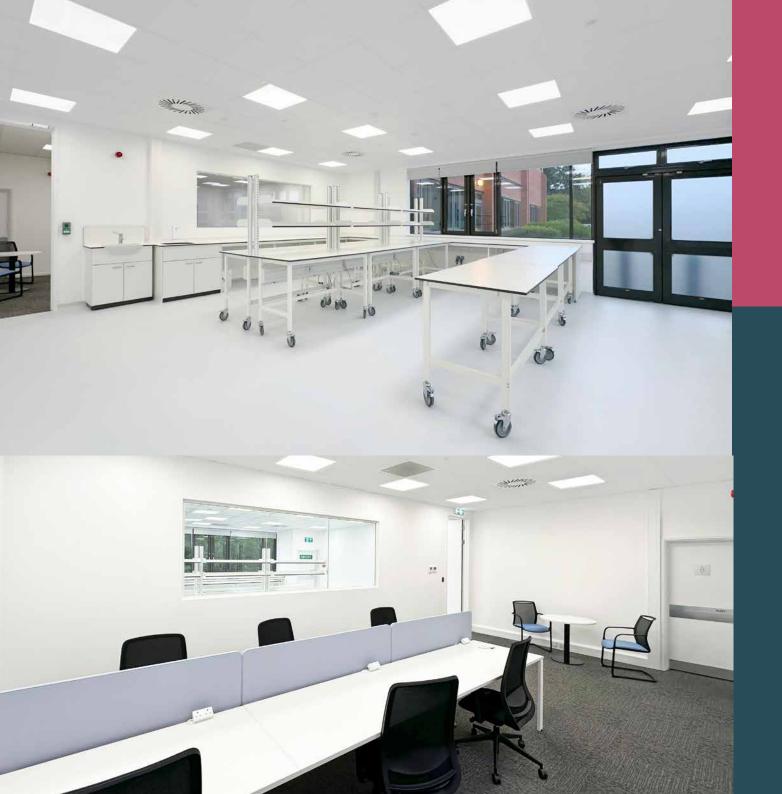

# **DESCRIPTION**

Hitching Court comprises a detached two storey office / lab building. The available Suite is located on the ground floor and has been fully refurbished to provide a fully fitted, self-contained CL2 lab facility of 1,189 sq ft.

# **SPECIFICATION**

The specification of the suite is as follows:

FULLY FITTED

EPC A (24)

BENCHING

VINYL FLOORS

NEW M&E PROVIDING UP TO 6 AIR CHANGES PER HOUR

VULCATHENE DRAINAGE