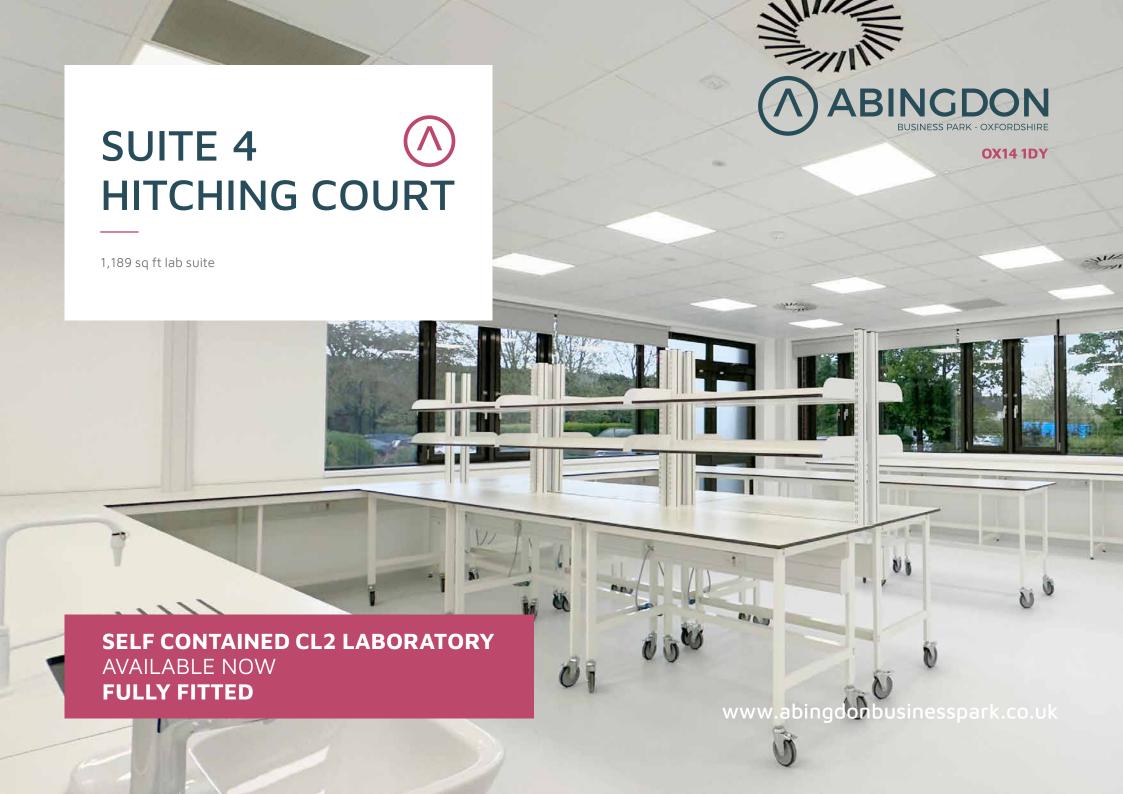

# **DESCRIPTION**

Hitching Court comprises a detached two storey office / lab building. The available Suite is located on the ground floor and has been fully refurbished to provide a fully fitted, self-contained CL2 lab facility of 1,189 sq ft.

# **SPECIFICATION**

The specification of the suite is as follows:

FULLY FITTED

EPC A (24)

BENCHING

VINYL FLOORS

NEW M&E PROVIDING UP TO 6 AIR CHANGES PER HOUR

VULCATHENE DRAINAGE