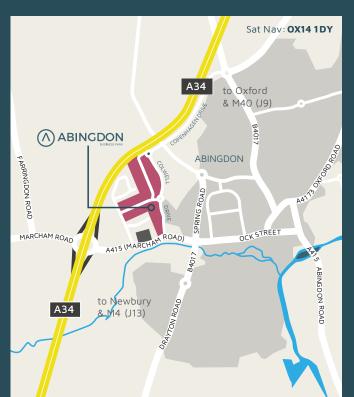

#### **LOCATION**

Abingdon Business Park (OX14 1DY) benefits from fantastic travel connections. Located within half a mile of the A34 which in turn links to the M40 (18 miles) and M4 (17 miles) motorways.

## **TRAVEL DISTANCES / TIMES**

|                       | <b>Distance</b> (miles) | <b>Distance</b> (minutes) | <b>Walking</b><br>(minutes) |
|-----------------------|-------------------------|---------------------------|-----------------------------|
| Town Centre           | 1.0                     | 5                         | 20                          |
| Tesco                 | 0.6                     | 3                         | 10                          |
| Fairacres Retail Park | 0.3                     | 1                         | 3                           |
| A34                   | 0.6                     | 3                         | -                           |
| M40 (J9)              | 18                      | 20                        |                             |
| M4 (J13)              | 17                      | 17                        | -                           |
| Oxford city Centre    | 8                       | 17                        |                             |