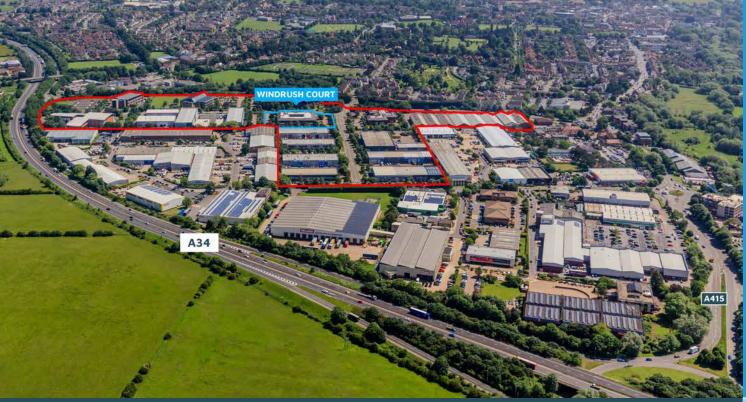

### LOCATION

Abingdon Business Park (OX14 1DY) benefits from fantastic travel connections. Located within half a mile of the A34 which in turn links to the M40 (18 miles) and M4 (17 miles) motorways.

Didcot Parkway and Oxford mainline train stations are both within 10 miles from where London Paddington can be reached in 45 minutes and Birmingham New Street can be reached in 72 minutes.

### **TRAVEL DISTANCES / TIMES**

|                       | <b>Distance</b><br>(miles) | <b>Distance</b><br>(minutes) | <b>Walking</b><br>(minutes) |
|-----------------------|----------------------------|------------------------------|-----------------------------|
| Town Centre           | 1.0                        | 5                            | 20                          |
| Tesco                 | 0.6                        | 3                            | 10                          |
| Fairacres Retail Park | 0.3                        | 1                            | 3                           |
| A34                   | 0.6                        | 3                            | -                           |
| M40 (J9)              | 18                         | 20                           | -                           |
| M4 (J13)              | 17                         | 17                           | -                           |
| Oxford city Centre    | 8                          | 17                           | -                           |
|                       |                            |                              |                             |