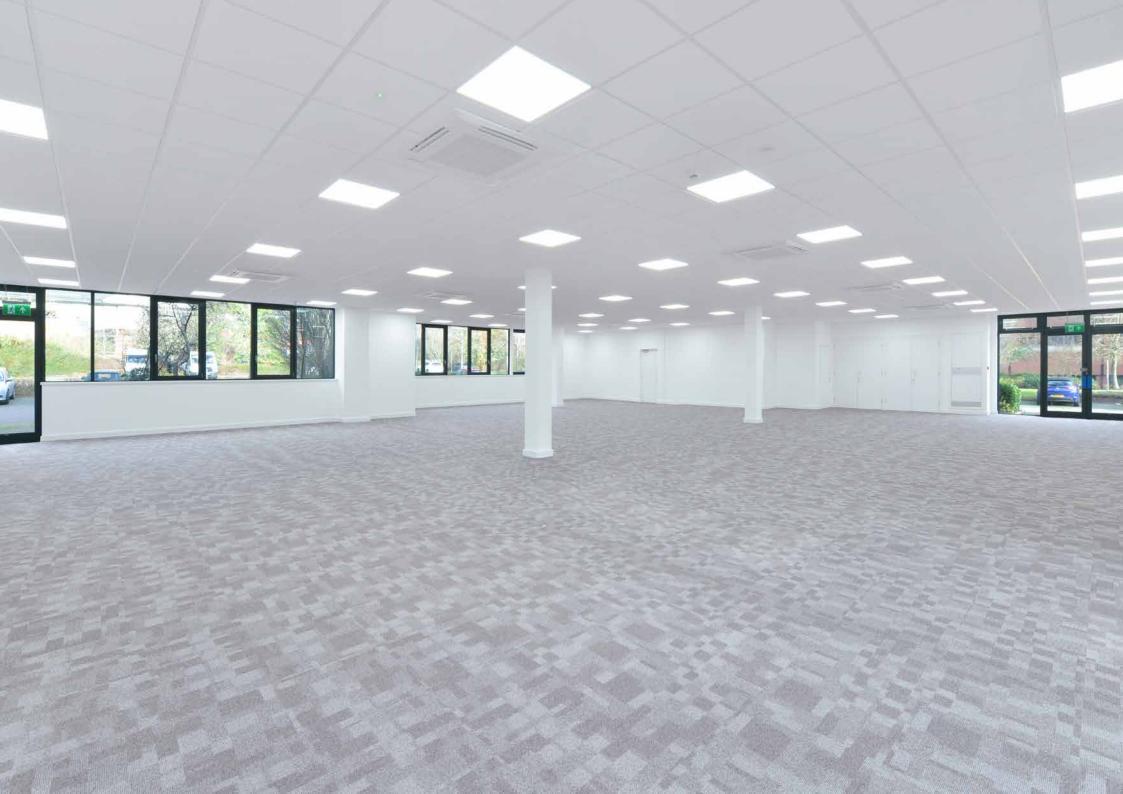

### **SPECIFICATION**

The available suites have been refurbished and benefit from the below specification:

RAISED FLOORS

AIR CONDITIONED

LED LIGHTING

SE

SELF-CONTAINED SUITES

PARKING RATIO – 1:265 SQ FT

## DESCRIPTION

The property comprises a detached two-storey office block providing a total of 39,000 sq ft in various self-contained office suites. The offices are arranged around an open, central courtyard which provides fantastic natural light into the offices.