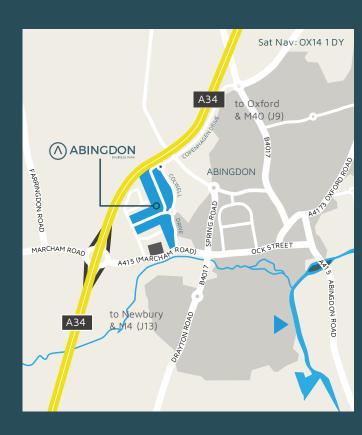

**OX14 1DY** 

### LOCATION

Abingdon Business Park (OX14 1DY) benefits from fantastic travel connections. Located within half a mile of the A34 which in turn links to the M40 (18 miles) and M4 (17 miles) motorways.

Didcot Parkway and Oxford mainline train stations are both within 10 miles from where London Paddington can be reached in 45 minutes and Birmingham New Street can be reached in 72 minutes.

### **TRAVEL DISTANCES / TIMES**

|                       | <b>Distance</b><br>(miles) | <b>Distance</b><br>(minutes) | <b>Walking</b><br>(minutes) |
|-----------------------|----------------------------|------------------------------|-----------------------------|
| Town Centre           | 1.0                        | 5                            | 20                          |
| Tesco                 | 0.6                        | 3                            | 10                          |
| Fairacres Retail Park | 0.3                        | 1                            | 3                           |
| A34                   | 0.6                        | 3                            | -                           |
| M40 (J9)              | 18                         | 20                           | -                           |
| M4 (J13)              | 17                         | 17                           | -                           |
| Oxford city Centre    | 8                          | 17                           | -                           |
|                       |                            |                              |                             |