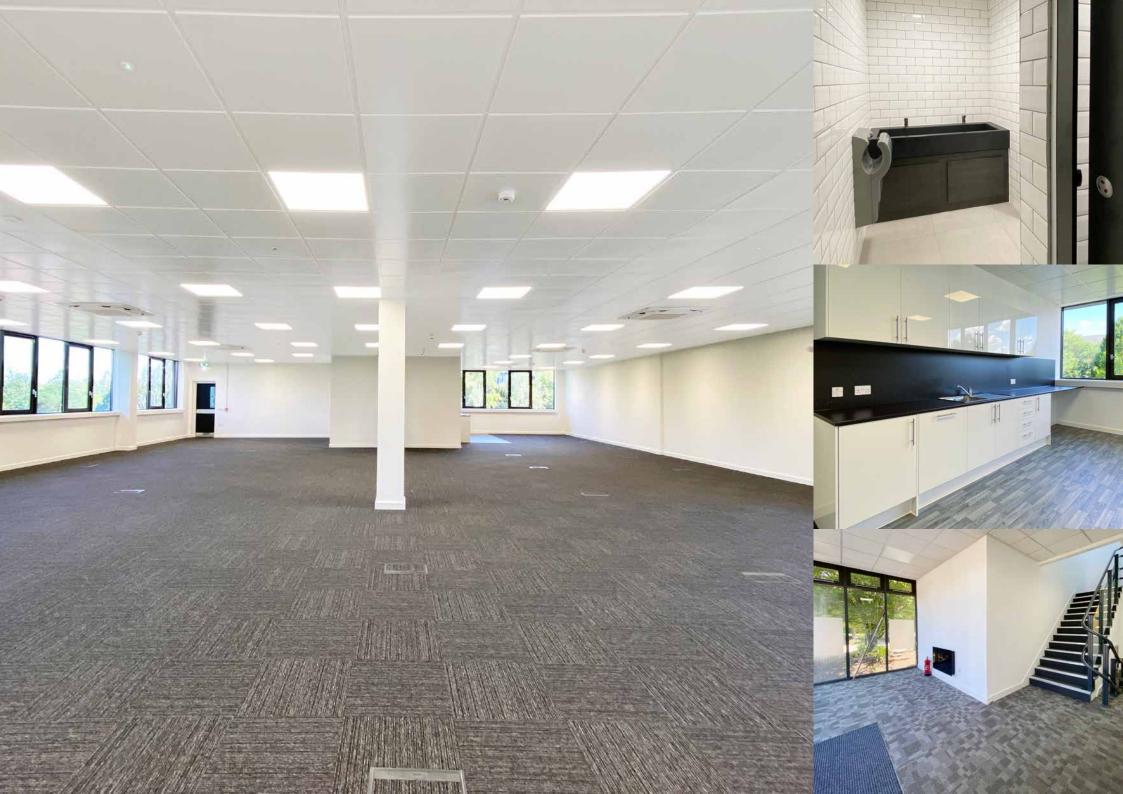

### **SPECIFICATION**

The available suites have been refurbished and benefit from the below specification:

RAISED FLOORS

AIR CONDITIONED

LED LIGHTING

SE

SELF-CONTAINED SUITES

PARKING RATIO – 1:265 SQ FT

## DESCRIPTION

The property comprises a detached two-storey office block providing a total of 39,000 sq ft in various self-contained office suites. The offices are arranged around an open, central courtyard which provides fantastic natural light into the offices.