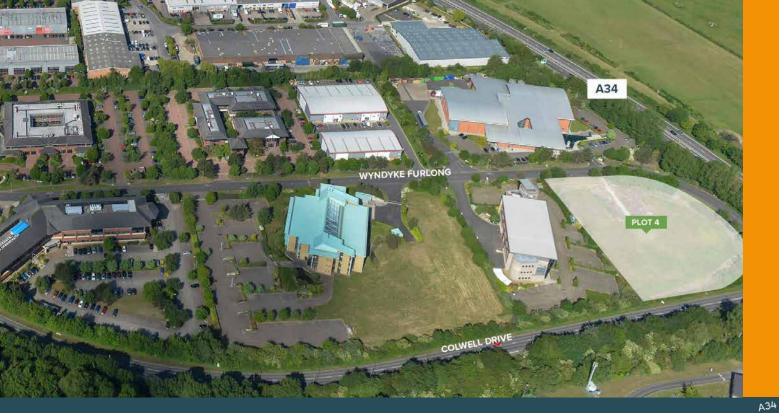

### LOCATION

Abingdon Business Park (OX14 1DY) benefits from fantastic travel connections. Located within half a mile of the A34 which in turn links to the M40 (18 miles) and M4 (17 miles) motorways.

Didcot Parkway and Oxford mainline train stations are both within 10 miles from where London Paddington can be reached in 45 minutes and Birmingham New Street can be reached in 72 minutes.