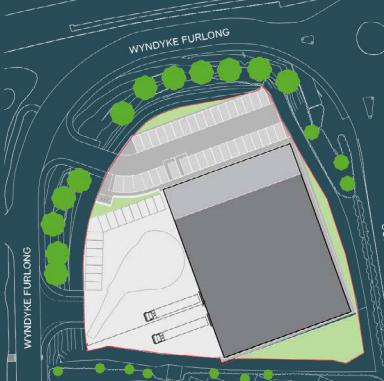

## **DESCRIPTION**

Wyndyke will be a new Hi-Tech Headquarters building prominently situated at the front of the vicinity of the park offering flexibility for variety of uses.

GLAZED ENTRANCE AREAS

LED LIGHTING

37 CAR PARKING SPACES – 1:675 SQ FT (WITH POTENTIAL FOR FUTURE SPACES)

BRUSHED CONCRETE YARD WITH BLOCK PAVING PARKING

TARGET EPC RATING A

UNIT CAN BE DELIVERED IN 14 MONTHS (STP)