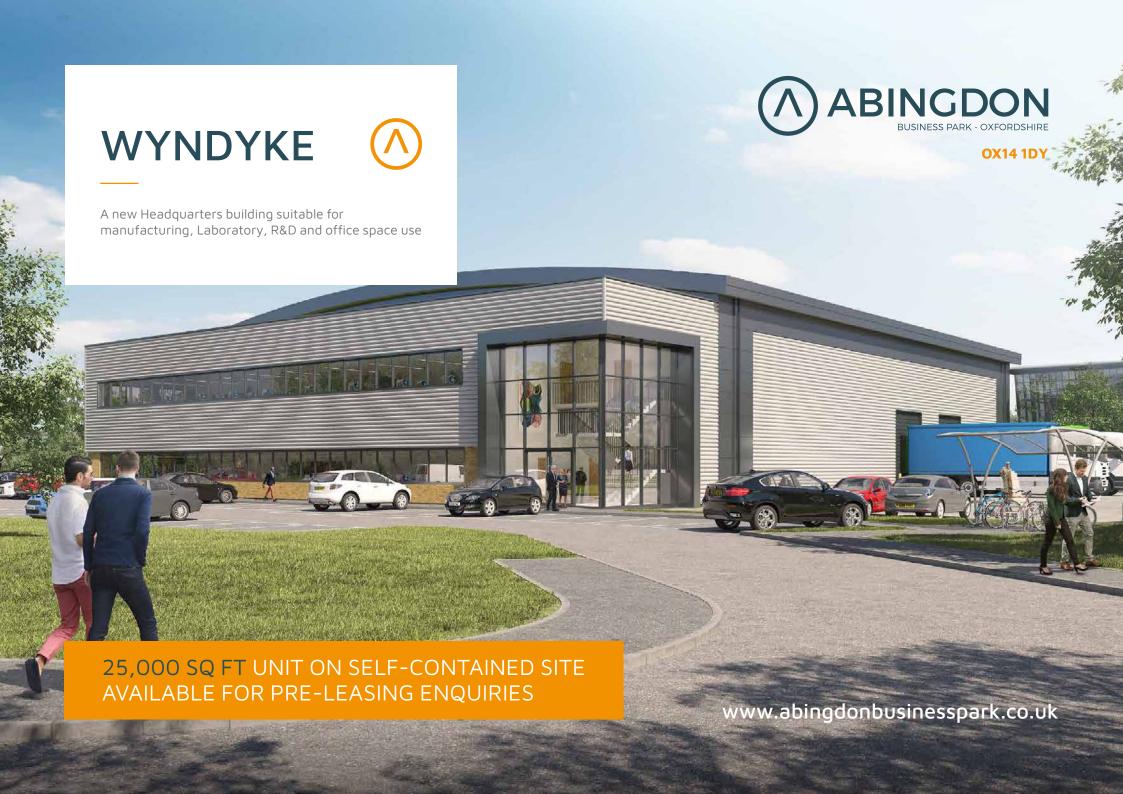

## **DESCRIPTION**

Wyndyke will be a new Hi-Tech Headquarters building prominently situated at the front of the vicinity of the park offering flexibility for variety of uses.

## **SPECIFICATION**

The unit will offer high quality, flexible accommodation with the following specification:

8M EAVES HEIGHT

FLOOR LOADING 37.5KN/M2

FLEXIBILITY TO EXTEND OFFICES

SECTIONAL LOADING DOORS

GLAZED ENTRANCE AREAS

LED LIGHTING

37 CAR PARKING SPACES – 1:675 SQ FT (WITH POTENTIAL FOR FUTURE SPACES)

BRUSHED CONCRETE YARD WITH BLOCK PAVING PARKING

TARGET EPC RATING A

UNIT CAN BE DELIVERED IN 14 MONTHS (STP)