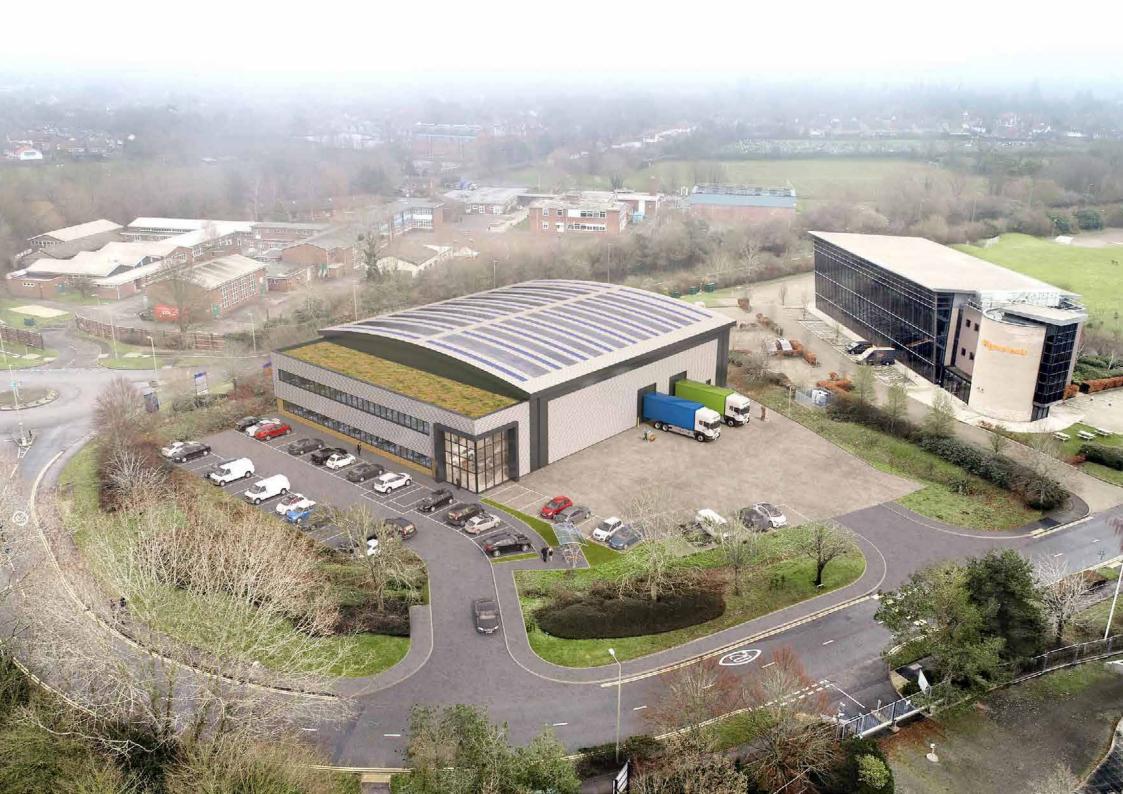

## **DESCRIPTION**

Wyndyke will be a new Hi-Tech Headquarters building prominently situated at the front of the vicinity of the park offering flexibility for variety of uses.

## **SPECIFICATION**

The unit will offer high quality, flexible accommodation with the following specification:

8M EAVES HEIGHT

FLOOR LOADING 37.5KN/M2

FLEXIBILITY TO EXTEND OFFICES

SECTIONAL LOADING DOORS