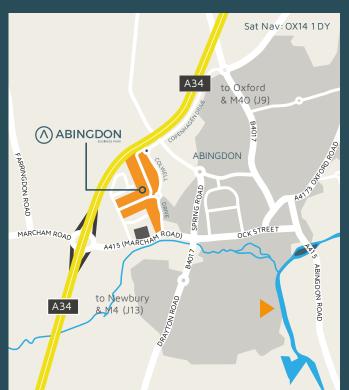

### LOCATION

Abingdon Business Park (OX14 1DY) benefits from fantastic travel connections. Located within half a mile of the A34 which in turn links to the M40 (18 miles) and M4 (17 miles) motorways.

Didcot Parkway and Oxford mainline train stations are both within 10 miles from where London Paddington can be reached in 45 minutes and Birmingham New Street can be reached in 72 minutes.

### **TRAVEL DISTANCES / TIMES**

|                       | <b>Distance</b> (miles) | <b>Distance</b> (minutes) | Walking<br>(minutes) |
|-----------------------|-------------------------|---------------------------|----------------------|
| Town Centre           | 1.0                     | 5                         | 20                   |
| Tesco                 | 0.6                     | 3                         | 10                   |
| Fairacres Retail Park | 0.3                     | 1                         | 3                    |
| A34                   | 0.6                     | 3                         | -                    |
| M40 (J9)              | 18                      | 20                        |                      |
| M4 (J13)              | 17                      | 17                        | -                    |
| Oxford city Centre    | 8                       | 17                        |                      |